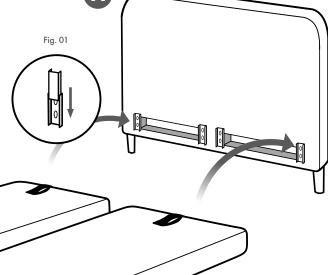

#### STEP 1

To fit the baseboards, use the handles positioned on the top of each section to lift towards the headboard. Drop the "male" clips, found on each base board <u>into</u> the "female" clips of the headboard section. (See fig. 01).