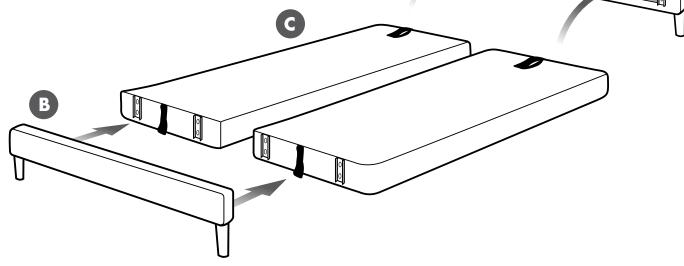

Please ensure you should have the following items:

- (A) 1 x headboard
- (B) 1 x tailboard
- (C) 2 x baseboards

#### STEP 2

To attach the tailboard, simply use the handles positioned at the bottom of each baseboard to repeat the action in fig. 01.

Push the baseboards down gently to ensure the clips are in the correct position and secure.